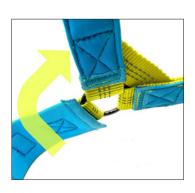

### The Omni 3-Point Connection HARNESS

Our easy-to-use harness promotes gentle and effective leadership of your dog and safely discourages pulling and lunging behaviors. Multiple leash attachment points yield three control options for your dog (shoulder loop, chest loop, or both). A single quick-snap buckle ensures fast and accurate placement every time. **Available in 4 sizes.** 

# Effective & Versatile

Perfect for any situation or terrain. Our harness offers multiple leash connection points giving you three control options (connect at the shoulder, chest or both with our double link attachment). Our dual attachment link promotes training your dog to remain on one side of you as you walk.