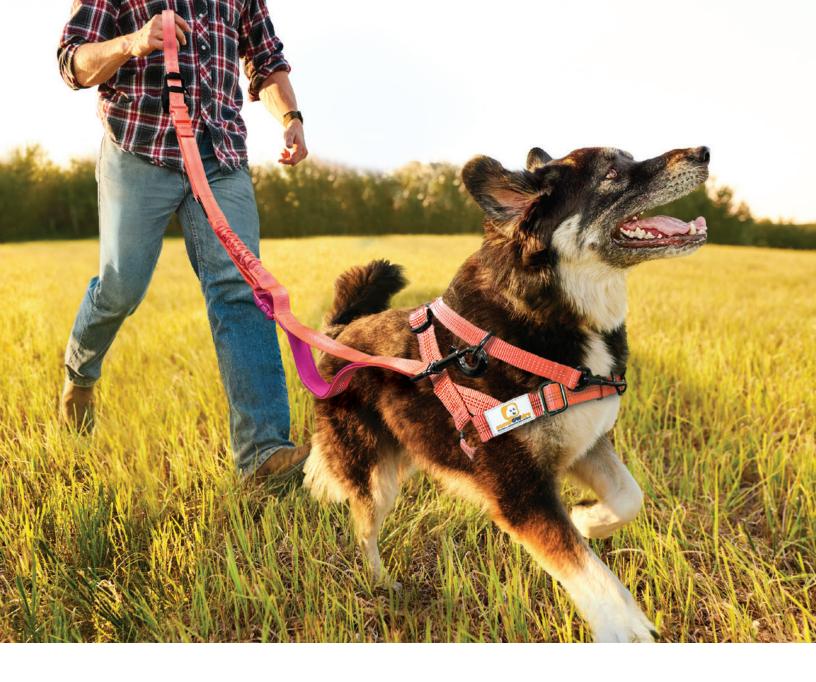

# Love Every Walk

No More Pulling. Safer Dog, Happier You!

Our unique innovations: The **Omni 3-Point Connection Harness** and **Omni Expandable Leash** together create the perfect solution to your dog walking woes.

Perfect for urban and rural dog walking, jogging and running, this revolutionary harness and leash system will absolutely change your dog walking experience.

### The Omni 3-Point Connection HARNESS

Our easy-to-use harness promotes gentle and effective leadership of your dog and safely discourages pulling and lunging behaviors. Multiple leash attachment points yield three control options for your dog (shoulder loop, chest loop, or both). A single quick-snap buckle ensures fast and accurate placement every time. **Available in 4 sizes.** 

# Effective & Versatile

Perfect for any situation or terrain. Our harness offers multiple leash connection points giving you three control options (connect at the shoulder, chest or both with our double link attachment). Our dual attachment link promotes training your dog to remain on one side of you as you walk.