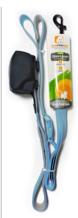

## The Omni & Omni Lite Expandable LEASHES

Our patent-pending, multi-purpose expandable leashes easily adjust to 3 different lengths in a matter of seconds by utilizing our color-coded clips. At the 7' length, the Omni Expandable Leash's unique bungee shock absorber prevents shoulder injury for the walker, and neck/shoulder injury for the dog. A light-weight soft weather resistant waste bag is attached for convenience.

### Omni<sup>™</sup>Leash

- Easily adjustable lengths 1', 4', & 7'
- Safer than retractable leashes
- Increased comfort (for pet and human) with built-in shock absorber at leash end.
- Neoprene-lined handles
- Attached soft weather resistant waste bag for convenience.
- 3 Color Patterns