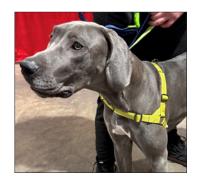

### The Omni 3-Point Connection HARNESS

Our easy-to-use harness promotes gentle and effective leadership of your dog and safely discourages pulling and lunging behaviors. Multiple leash attachment points yield three control options for your dog (shoulder loop, chest loop, or both). A single quick-snap buckle ensures fast and accurate placement every time. **Available in 4 sizes.** 

# Effective & Versatile

Perfect for any situation or terrain. Our harness offers multiple leash connection points giving you three control options (connect at the shoulder, chest or both with our double link attachment). Our dual attachment link promotes training your dog to remain on one side of you as you walk.

### Comfort

Designed for all day comfort.
Neoprene- lined padding and
outward facing seams prevent
chafing your dog's skin. "No-sag"
seam joints keep the chest strap
in place allowing full range of
motion of the dog's front legs.
Minimum material coverage
reduces overheating in warm
temperatures. Neoprene-lined
leash handles provide a
comfortable and secure grip.