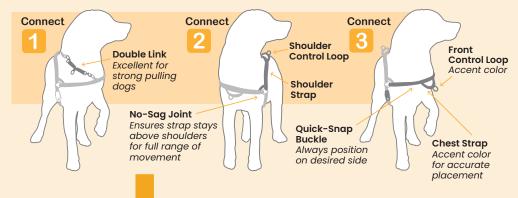

### The Omni 3-Point Connection HARNESS

Our easy-to-use harness promotes gentle and effective leadership of your dog and safely discourages pulling and lunging behaviors. Multiple leash attachment points yield three control options for your dog (shoulder loop, chest loop, or both). A single quick-snap buckle ensures fast and accurate placement every time. **Available in 4 sizes.** 

# Effective & Versatile

Perfect for any situation or terrain. Our harness offers multiple leash connection points giving you three control options (connect at the shoulder, chest or both with our double link attachment). Our dual attachment link promotes training your dog to remain on one side of you as you walk.

### Comfort

Designed for all day comfort.
Neoprene- lined padding and
outward facing seams prevent
chafing your dog's skin. "No-sag"
seam joints keep the chest strap
in place allowing full range of
motion of the dog's front legs.
Minimum material coverage
reduces overheating in warm
temperatures. Neoprene-lined
leash handles provide a
comfortable and secure grip.