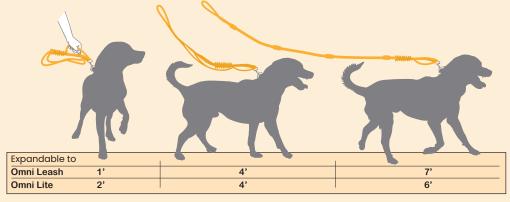

## The Omni & Omni Lite Expandable LEASHES

Our patent-pending, multi-purpose expandable leashes easily adjust to 3 different lengths in a matter of seconds by utilizing our color-coded clips. At the 7' length, the Omni Expandable Leash's unique bungee shock absorber prevents shoulder injury for the walker, and neck/shoulder injury for the dog. A light-weight soft weather resistant waste bag is attached for convenience.

### Omni<sup>™</sup>Leash

- Easily adjustable lengths 1', 4', & 7'
- Safer than retractable leashes
- Increased comfort (for pet and human) with built-in shock absorber at leash end.
- Neoprene-lined handles
- Attached soft weather resistant waste bag for convenience.
- 3 Color Patterns

# Comni Leash For Small Dogs

- Easily adjustable lengths 2'. 4'. & 6'
- Safer than retractable leashes.
- Safer than retractable leasher
   Neoprene-lined handles
- Attached soft weather resistant waste bag for convenience.
- 1 Color Pattern