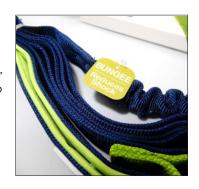

## The Omni & Omni Lite Expandable LEASHES

Our patent-pending, multi-purpose expandable leashes easily adjust to 3 different lengths in a matter of seconds by utilizing our color-coded clips. At the 7' length, the Omni Expandable Leash's unique bungee shock absorber prevents shoulder injury for the walker, and neck/shoulder injury for the dog. A light-weight soft weather resistant waste bag is attached for convenience.

#### Safe

Our Omni Expandable Leash has a shock absorbing bungee to reduce injuries to you and your pet during sudden pulling events. Reflective webbing enhances night-time visibility.