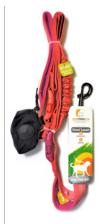

## The Omni & Omni Lite Expandable LEASHES

Our patent-pending, multi-purpose expandable leashes easily adjust to 3 different lengths in a matter of seconds by utilizing our color-coded clips. At the 7' length, the Omni Expandable Leash's unique bungee shock absorber prevents shoulder injury for the walker, and neck/shoulder injury for the dog. A light-weight soft weather resistant waste bag is attached for convenience.

### Omni<sup>™</sup>Leash

- Easily adjustable lengths 1', 4', & 7'
- Safer than retractable leashes
- Increased comfort (for pet and human) with built-in shock absorber at leash end.
- Neoprene-lined handles
- Attached soft weather resistant waste bag for convenience.
- 3 Color Patterns

# Comni Leash For Small Dogs

- Easily adjustable lengths 2'. 4'. & 6'
- Safer than retractable leashes.
- Safer than retractable leasher
   Neoprene-lined handles
- Attached soft weather resistant waste bag for convenience.
- 1 Color Pattern