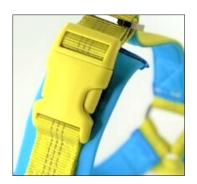

# Easy-On, Easy-Off

No more struggling with confusing, multiple harness clips. Our single parachute buckle secures the harness to your dog taking only seconds to put on, or take off.