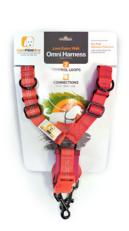

### The Omni 3-Point Connection HARNESS

Our easy-to-use harness promotes gentle and effective leadership of your dog and safely discourages pulling and lunging behaviors. Multiple leash attachment points yield three control options for your dog (shoulder loop, chest loop, or both). A single quick-snap buckle ensures fast and accurate placement every time. **Available in 4 sizes.** 

# Effective & Versatile

Perfect for any situation or terrain. Our harness offers multiple leash connection points giving you three control options (connect at the shoulder, chest or both with our double link attachment). Our dual attachment link promotes training your dog to remain on one side of you as you walk.

### Omni Harness

- Available in 4 sizes
   S. M. L. and XL
- Chest Width
- Small Medium Large XLarge 11"-14" 13"-16" 15"-19" 17"-22"
- Girth Measurement
- Small Medium Large XLarge 18"-26" 24"-32" 30"-35" 33"-39"
- Approximate Weight
- Small Medium Large XLarge 15-25 lb 25-50 lb 65-95 lb 90+ lb
- 3 Color Patterns
- Coral & Raspberry
  - Lime & Colbolt
- Sky Blue & Gray