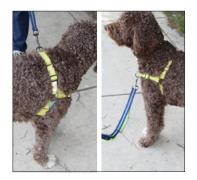

### The Omni 3-Point Connection HARNESS

Our easy-to-use harness promotes gentle and effective leadership of your dog and safely discourages pulling and lunging behaviors. Multiple leash attachment points yield three control options for your dog (shoulder loop, chest loop, or both). A single quick-snap buckle ensures fast and accurate placement every time. **Available in 4 sizes.** 

# Effective & Versatile

Perfect for any situation or terrain. Our harness offers multiple leash connection points giving you three control options (connect at the shoulder, chest or both with our double link attachment). Our dual attachment link promotes training your dog to remain on one side of you as you walk.

### Comfort

Designed for all day comfort.
Neoprene- lined padding and
outward facing seams prevent
chafing your dog's skin. "No-sag"
seam joints keep the chest strap
in place allowing full range of
motion of the dog's front legs.
Minimum material coverage
reduces overheating in warm
temperatures. Neoprene-lined
leash handles provide a
comfortable and secure grip.