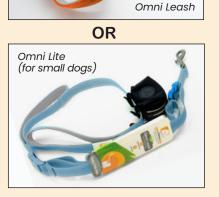

### Omni<sup>™</sup>Leash

- Easily adjustable lengths 1', 4', & 7'
- Safer than retractable leashes
- Increased comfort (for pet and human) with built-in shock absorber at leash end.
- Neoprene-lined handles
- Attached soft weather resistant waste bag for convenience.
- 3 Color Patterns

# Comni Leash For Small Dogs

- Easily adjustable lengths 2'. 4'. & 6'
- Safer than retractable leashes.
- Safer than retractable leasher
   Neoprene-lined handles
- Attached soft weather resistant waste bag for convenience.
- 1 Color Pattern